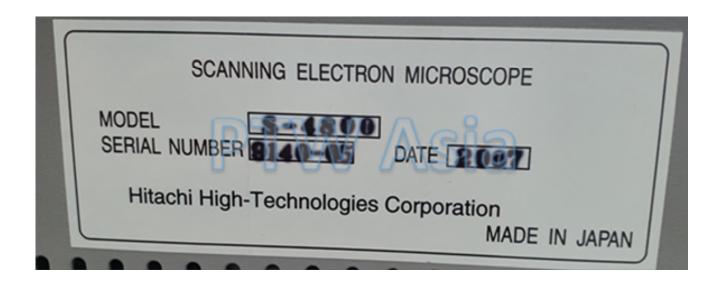

## HITACHI SEM S-4800 S/N: 9140-05

ManufacturerHitachiModelS-4800DescriptionSEMOther informationWith EDXYear of manufacture2007Serial number9140-05Site sizeSample

This data sheet is provided to you on a strictly confidential basis and contains commercially sensitive and valuable information. No part of its content may be provided to any person without our prior written consent. This data sheet is not an offer capable of acceptance. The information contained in this data sheet is, to our knowledge and information, accurate, but it may contain typographical errors and we do not warrant the completeness or accuracy of the information contained herein. Any offer by you to purchase of the equipment described in this data sheet shall be subject to our standard terms and conditions of sale. The Equipment being quoted is described as used, and is being sold "AS IS, WHERE IS" with all defects, known or unknown, entirely at Buyer's own risk and reliance solely upon Buyer's own inspection of the goods and without reliance upon any representation or description by Seller or seller's representative concerning the goods.