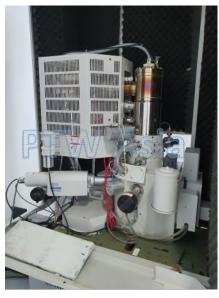

## HITACHI SEM S-4800 S/N: 9140-05

ManufacturerHitachiModelS-4800DescriptionSEMOther informationWith EDXYear of manufacture2007Serial number9140-05Site sizeSample

This data sheet is provided to you on a strictly confidential basis and contains commercially sensitive and valuable information. No part of its content may be provided to any person without our prior written consent. This data sheet is not an offer capable of acceptance. The information contained in this data sheet is, to our knowledge and information, accurate, but it may contain typographical errors and we do not warrant the completeness or accuracy of the information contained herein. Any offer by you to purchase of the equipment described in this data sheet shall be subject to our standard terms and conditions of sale. The Equipment being quoted is described as used, and is being sold "AS IS, WHERE IS" with all defects, known or unknown, entirely at Buyer's own risk and reliance solely upon Buyer's own inspection of the goods and without reliance upon any representation or description by Seller or seller's representative concerning the goods.