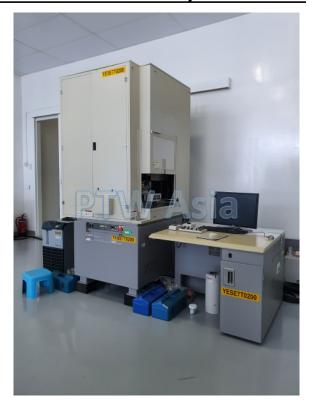

## HITACHI SEM S-4800 S/N: 9140-05

ManufacturerHitachiModelS-4800DescriptionSEMOther informationWith EDXYear of manufacture2007Serial number9140-05Site sizeSample

This data sheet is provided to you on a strictly confidential basis and contains commercially sensitive and valuable information. No part of its content may be provided to any person without our prior written consent. This data sheet is not an offer capable of acceptance. The information contained in this data sheet is, to our knowledge and information, accurate, but it may contain typographical errors and we do not warrant the completeness or accuracy of the information contained herein. Any offer by you to purchase of the equipment described in this data sheet shall be subject to our standard terms and conditions of sale. The Equipment being quoted is described as used, and is being sold "AS IS, WHERE IS" with all defects, known or unknown, entirely at Buyer's own risk and reliance solely upon Buyer's own inspection of the goods and without reliance upon any representation or description by Seller or seller's representative concerning the goods.