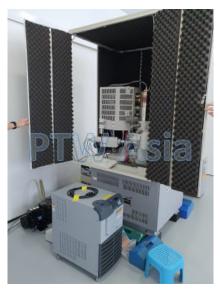

## HITACHI SEM S-4800 S/N: 9140-05

ManufacturerHitachiModelS-4800DescriptionSEMOther informationWith EDXYear of manufacture2007Serial number9140-05Site sizeSample

This data sheet is provided to you on a strictly confidential basis and contains commercially sensitive and valuable information. No part of its content may be provided to any person without our prior written consent. This data sheet is not an offer capable of acceptance. The information contained in this data sheet is, to our knowledge and information, accurate, but it may contain typographical errors and we do not warrant the completeness or accuracy of the information contained herein. Any offer by you to purchase of the equipment described in this data sheet shall be subject to our standard terms and conditions of sale. The Equipment being quoted is described as used, and is being sold "AS IS, WHERE IS" with all defects, known or unknown, entirely at Buyer's own risk and reliance solely upon Buyer's own inspection of the goods and without reliance upon any representation or description by Seller or seller's representative concerning the goods.